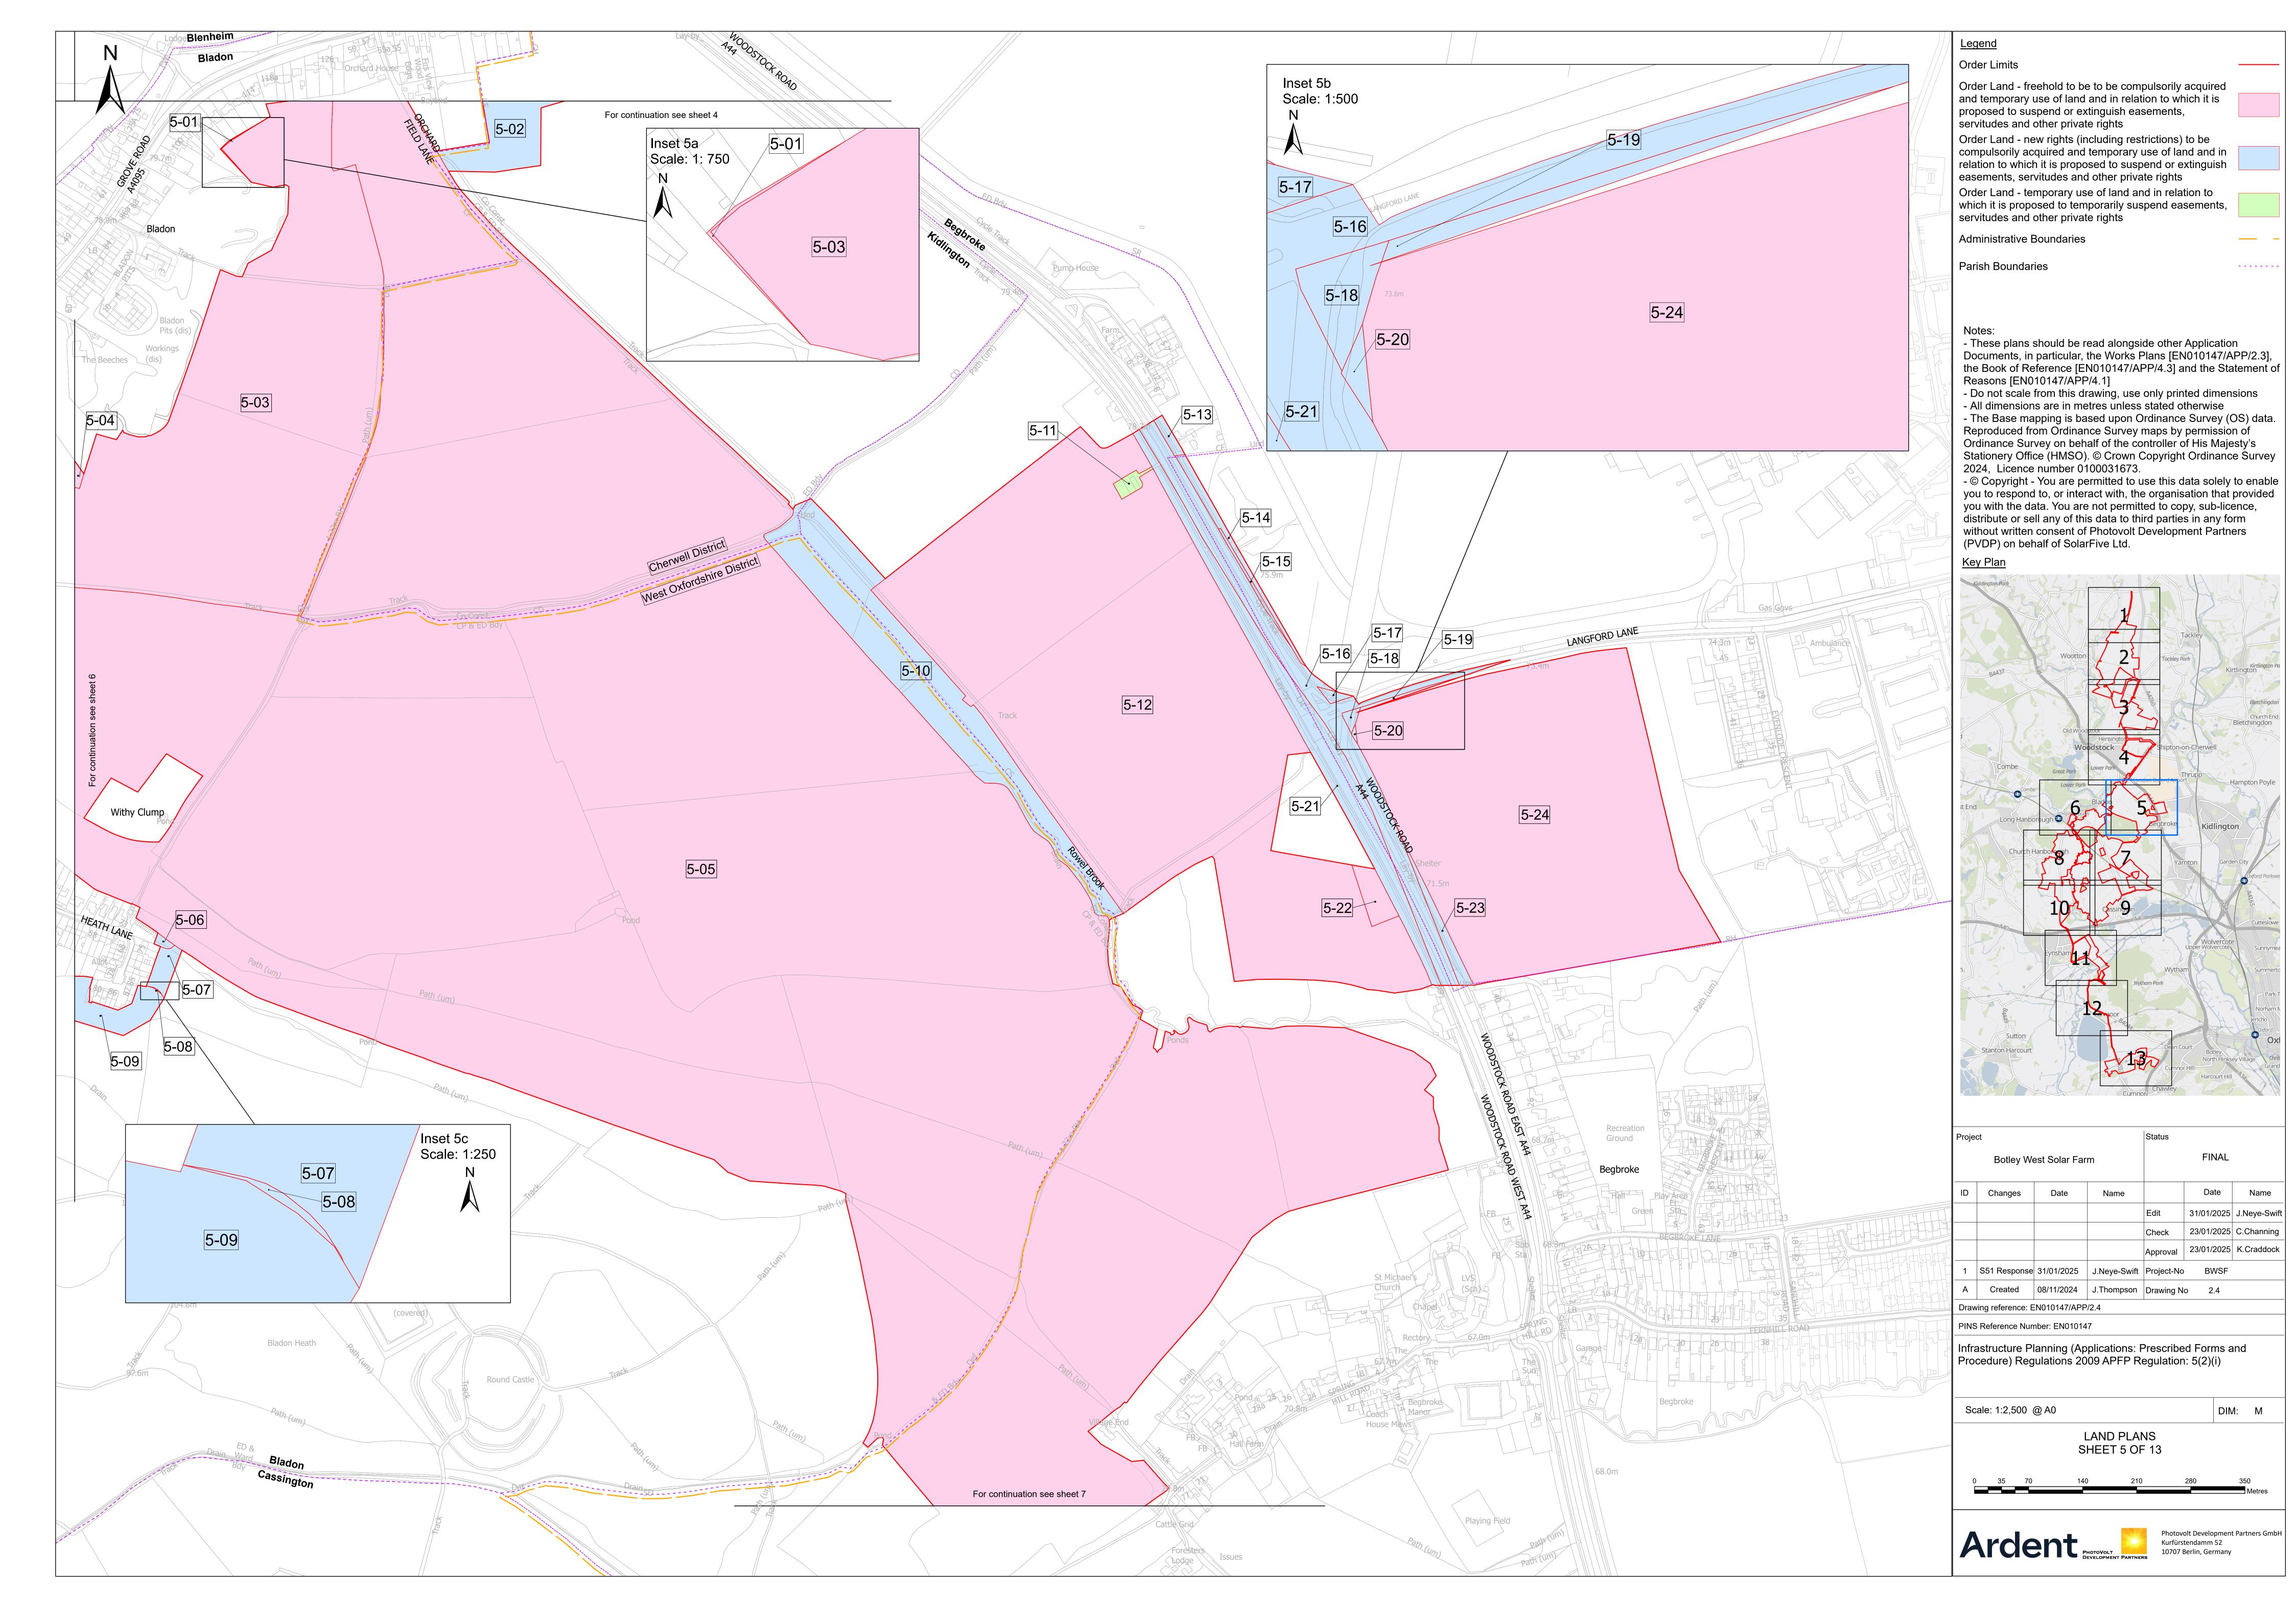

Administrative Boundaries

- These plans should be read alongside other Application Documents, in particular, the Works Plans [EN010147/APP/2.3], the Book of Reference [EN010147/APP/4.3] and the Statement of Reasons [EN010147/APP/4.1]

Do not scale from this drawing, use only printed dimensions
All dimensions are in metres unless stated otherwise

- The Base mapping is based upon Ordinance Survey (OS) data.
Reproduced from Ordinance Survey maps by permission of Ordinance Survey on behalf of the controller of His Majesty's Stationery Office (HMSO). © Crown Copyright Ordinance Survey 2024, Licence number 0100031673. - © Copyright - You are permitted to use this data solely to enable

you to respond to, or interact with, the organisation that provided you with the data. You are not permitted to copy, sub-licence, distribute or sell any of this data to third parties in any form without written consent of Photovolt Development Partners (PVDP) on behalf of SolarFive Ltd.

Drawing reference: EN010147/APP/2.4

PINS Reference Number: EN010147

Infrastructure Planning (Applications: Prescribed Forms and Procedure) Regulations 2009 APFP Regulation: 5(2)(i)

LAND PLANS SHEET 12 OF 13