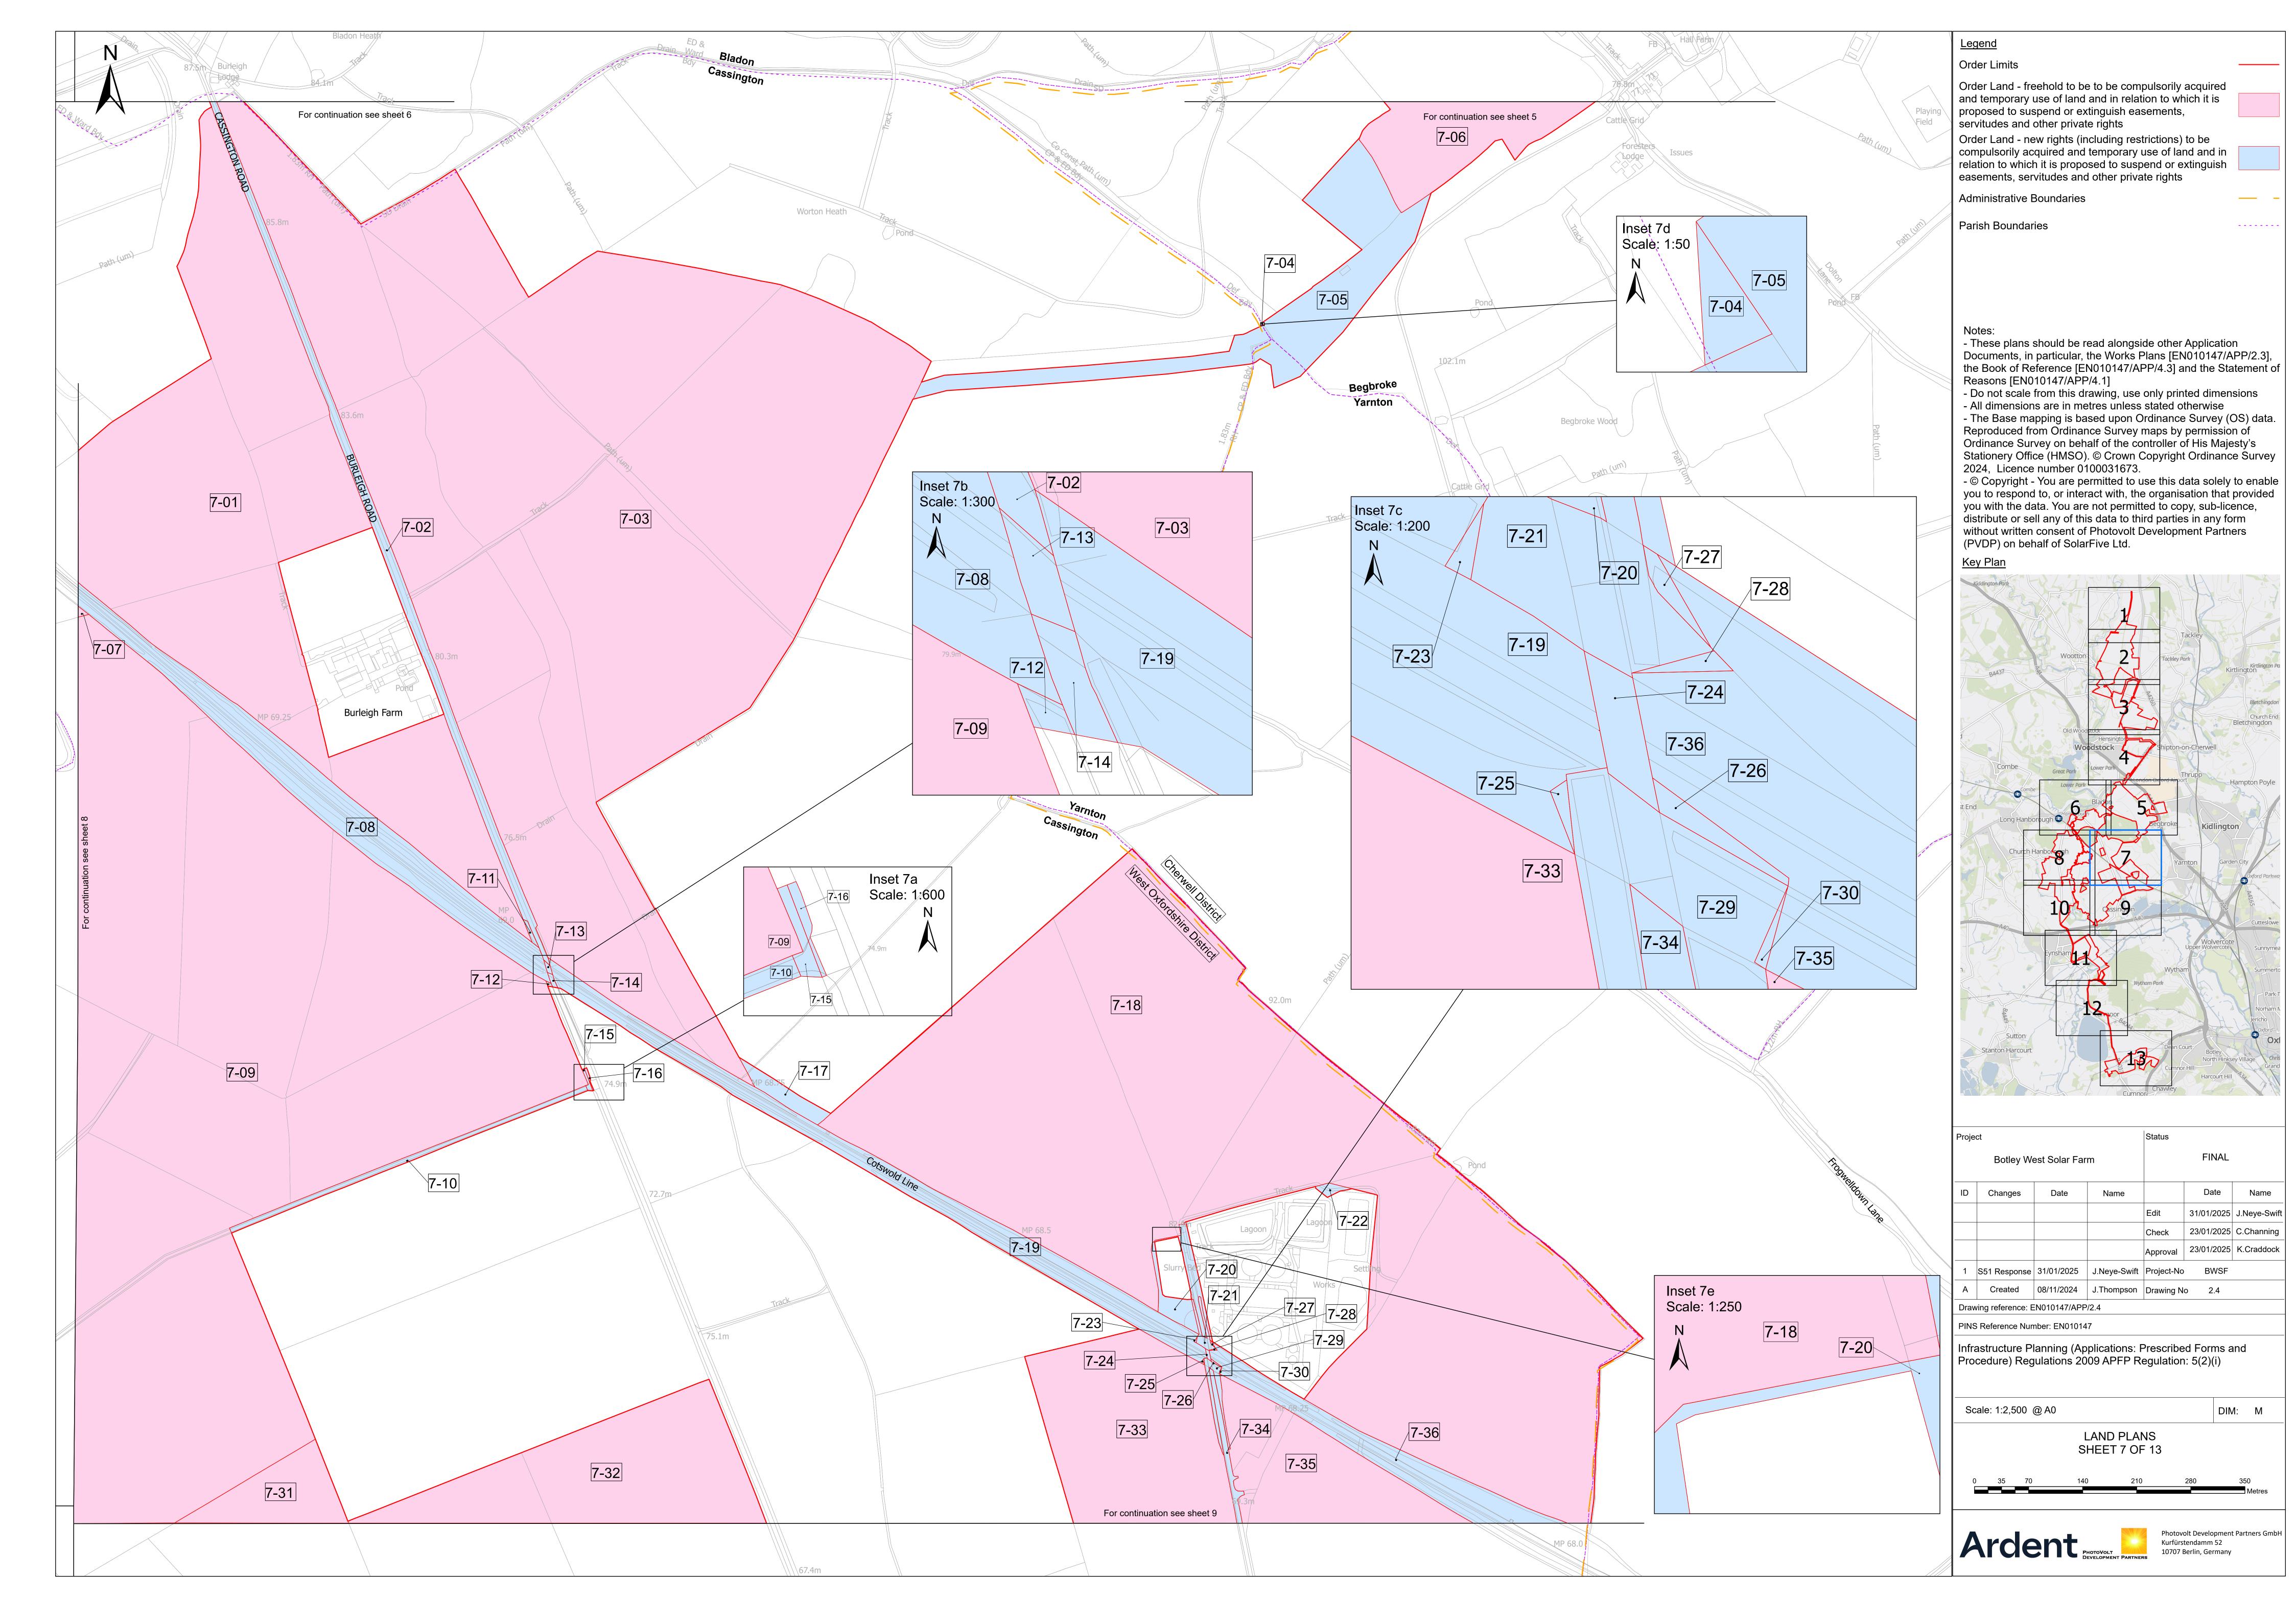

Administrative Boundaries

- These plans should be read alongside other Application Documents, in particular, the Works Plans [EN010147/APP/2.3], the Book of Reference [EN010147/APP/4.3] and the Statement of Reasons [EN010147/APP/4.1]

Do not scale from this drawing, use only printed dimensions
All dimensions are in metres unless stated otherwise

- The Base mapping is based upon Ordinance Survey (OS) data.
Reproduced from Ordinance Survey maps by permission of Ordinance Survey on behalf of the controller of His Majesty's Stationery Office (HMSO). © Crown Copyright Ordinance Survey 2024, Licence number 0100031673. - © Copyright - You are permitted to use this data solely to enable

you to respond to, or interact with, the organisation that provided you with the data. You are not permitted to copy, sub-licence, distribute or sell any of this data to third parties in any form without written consent of Photovolt Development Partners (PVDP) on behalf of SolarFive Ltd.

Drawing reference: EN010147/APP/2.4

PINS Reference Number: EN010147

Infrastructure Planning (Applications: Prescribed Forms and Procedure) Regulations 2009 APFP Regulation: 5(2)(i)

LAND PLANS SHEET 12 OF 13