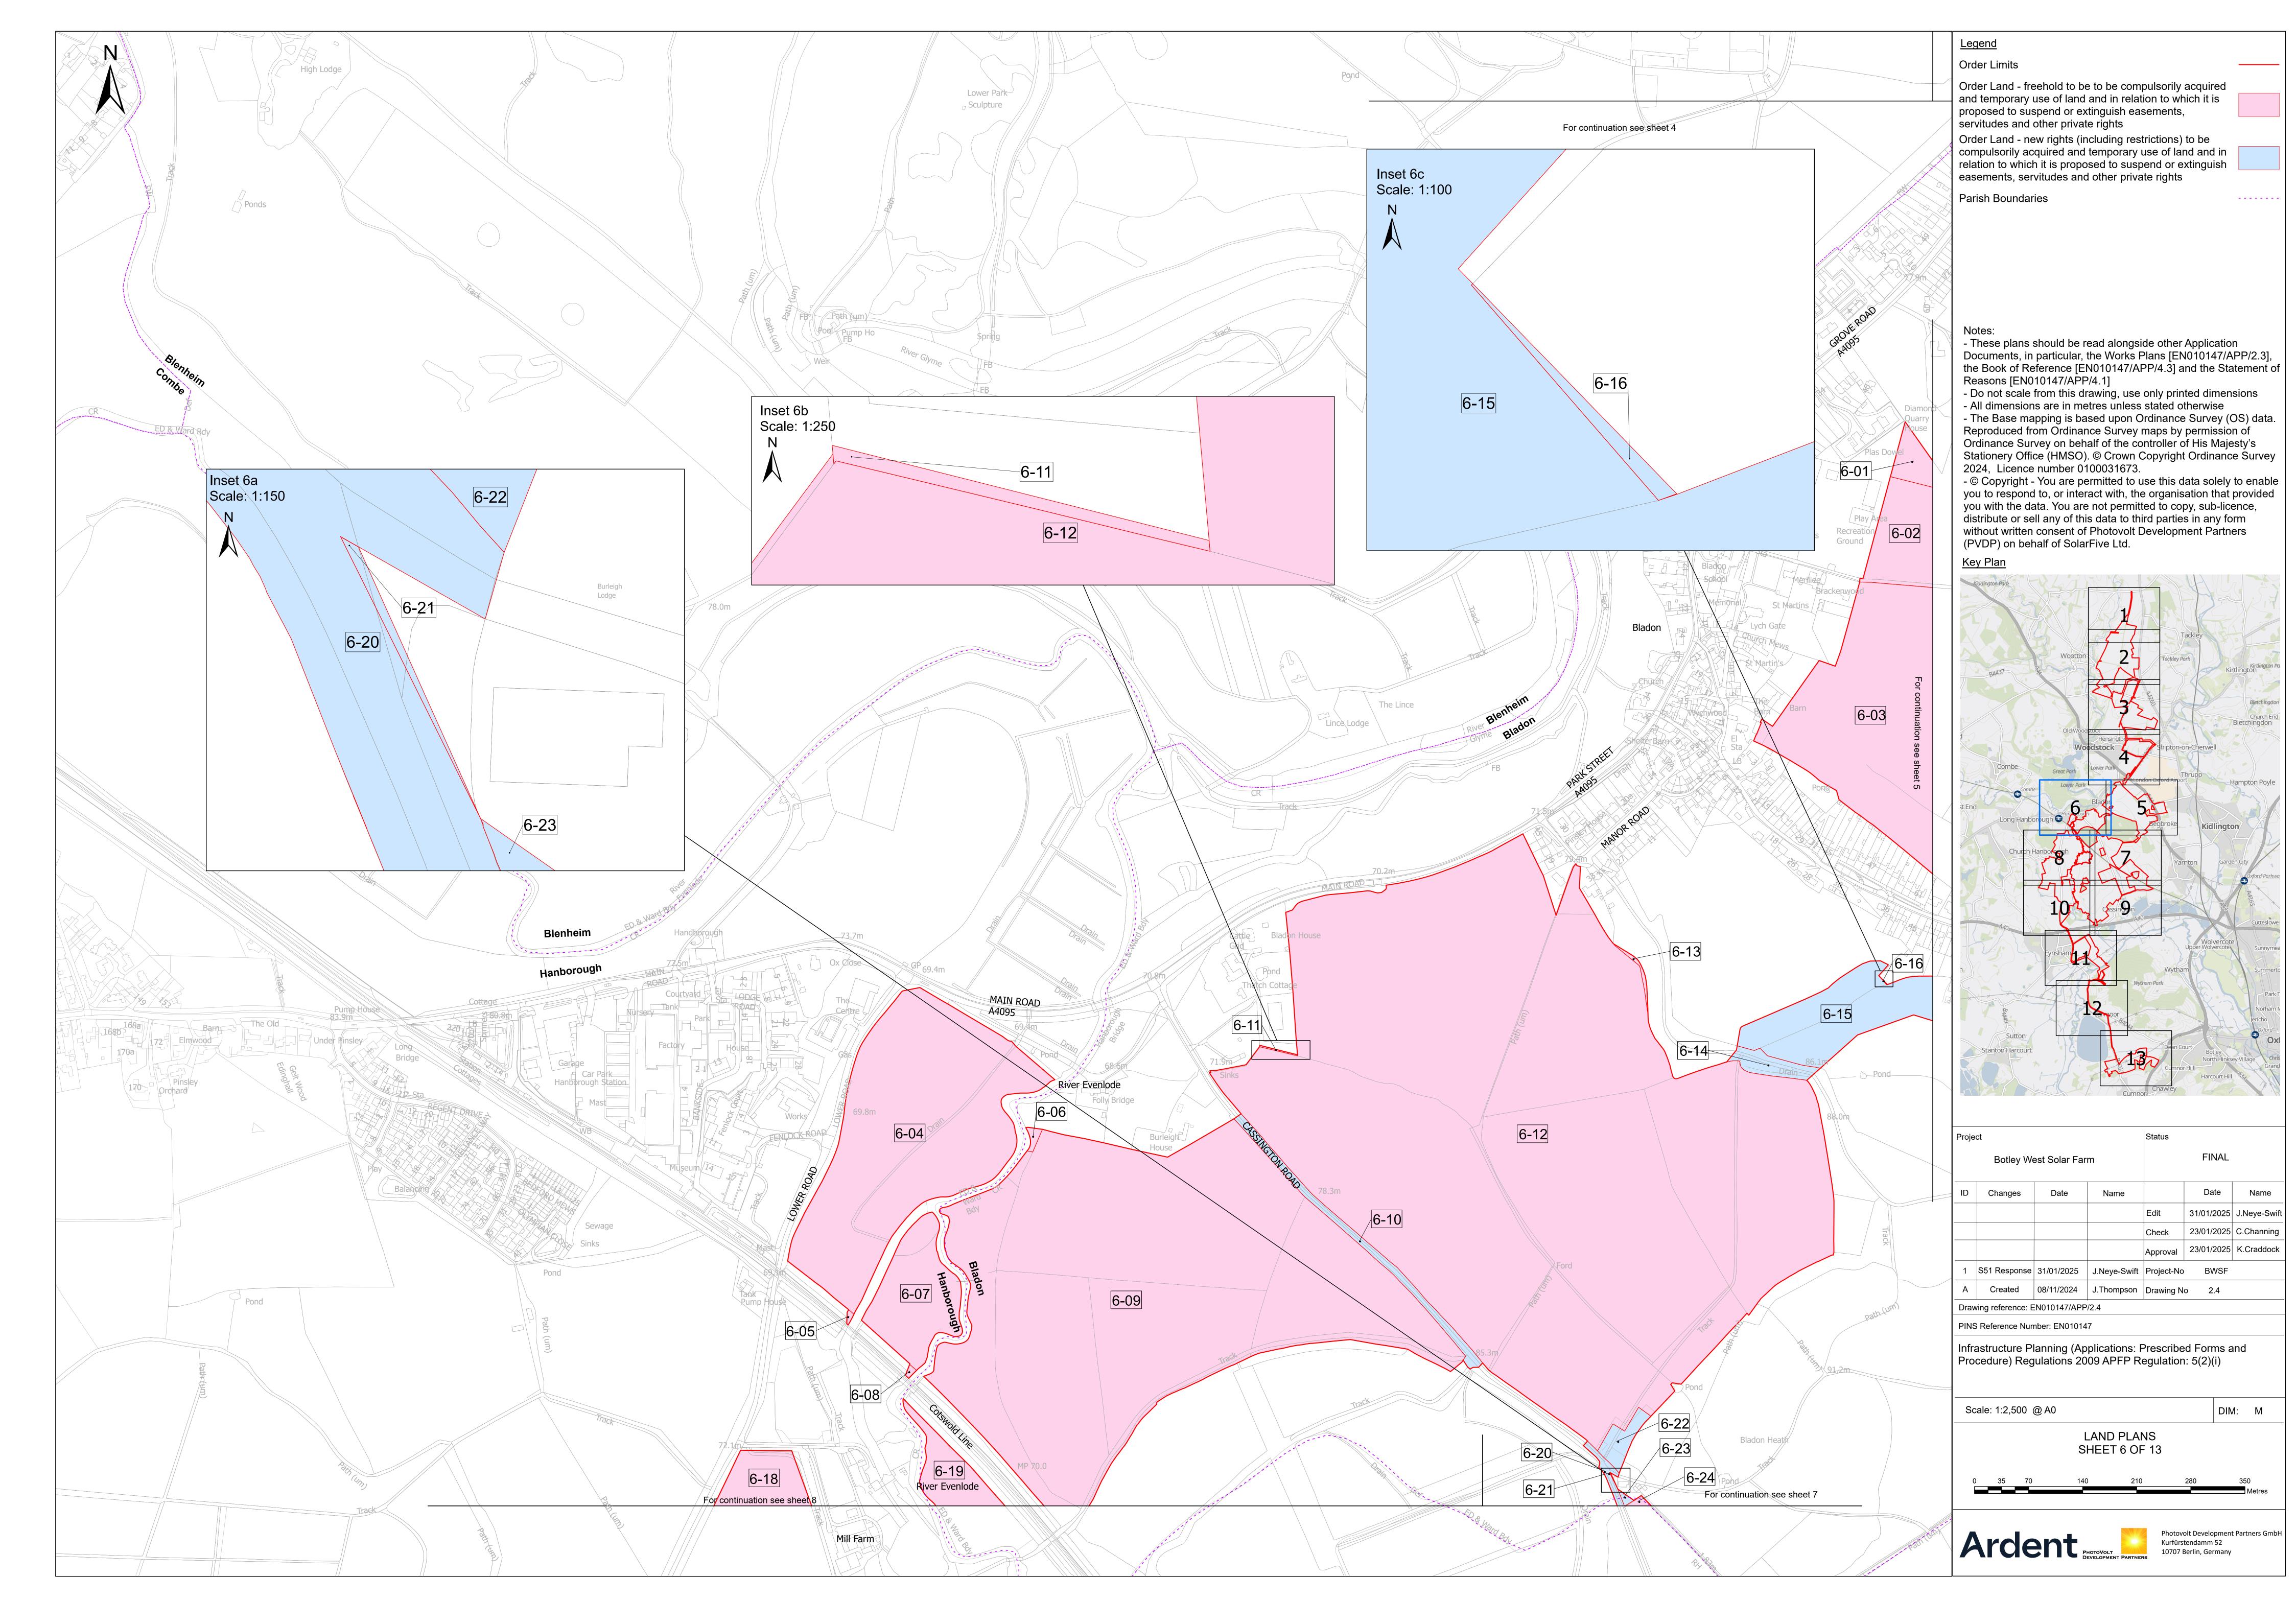

Administrative Boundaries

- These plans should be read alongside other Application Documents, in particular, the Works Plans [EN010147/APP/2.3], the Book of Reference [EN010147/APP/4.3] and the Statement of Reasons [EN010147/APP/4.1]

Do not scale from this drawing, use only printed dimensions
All dimensions are in metres unless stated otherwise

- The Base mapping is based upon Ordinance Survey (OS) data.
Reproduced from Ordinance Survey maps by permission of Ordinance Survey on behalf of the controller of His Majesty's Stationery Office (HMSO). © Crown Copyright Ordinance Survey 2024, Licence number 0100031673. - © Copyright - You are permitted to use this data solely to enable

you to respond to, or interact with, the organisation that provided you with the data. You are not permitted to copy, sub-licence, distribute or sell any of this data to third parties in any form without written consent of Photovolt Development Partners (PVDP) on behalf of SolarFive Ltd.

Drawing reference: EN010147/APP/2.4

PINS Reference Number: EN010147

Infrastructure Planning (Applications: Prescribed Forms and Procedure) Regulations 2009 APFP Regulation: 5(2)(i)

LAND PLANS SHEET 12 OF 13