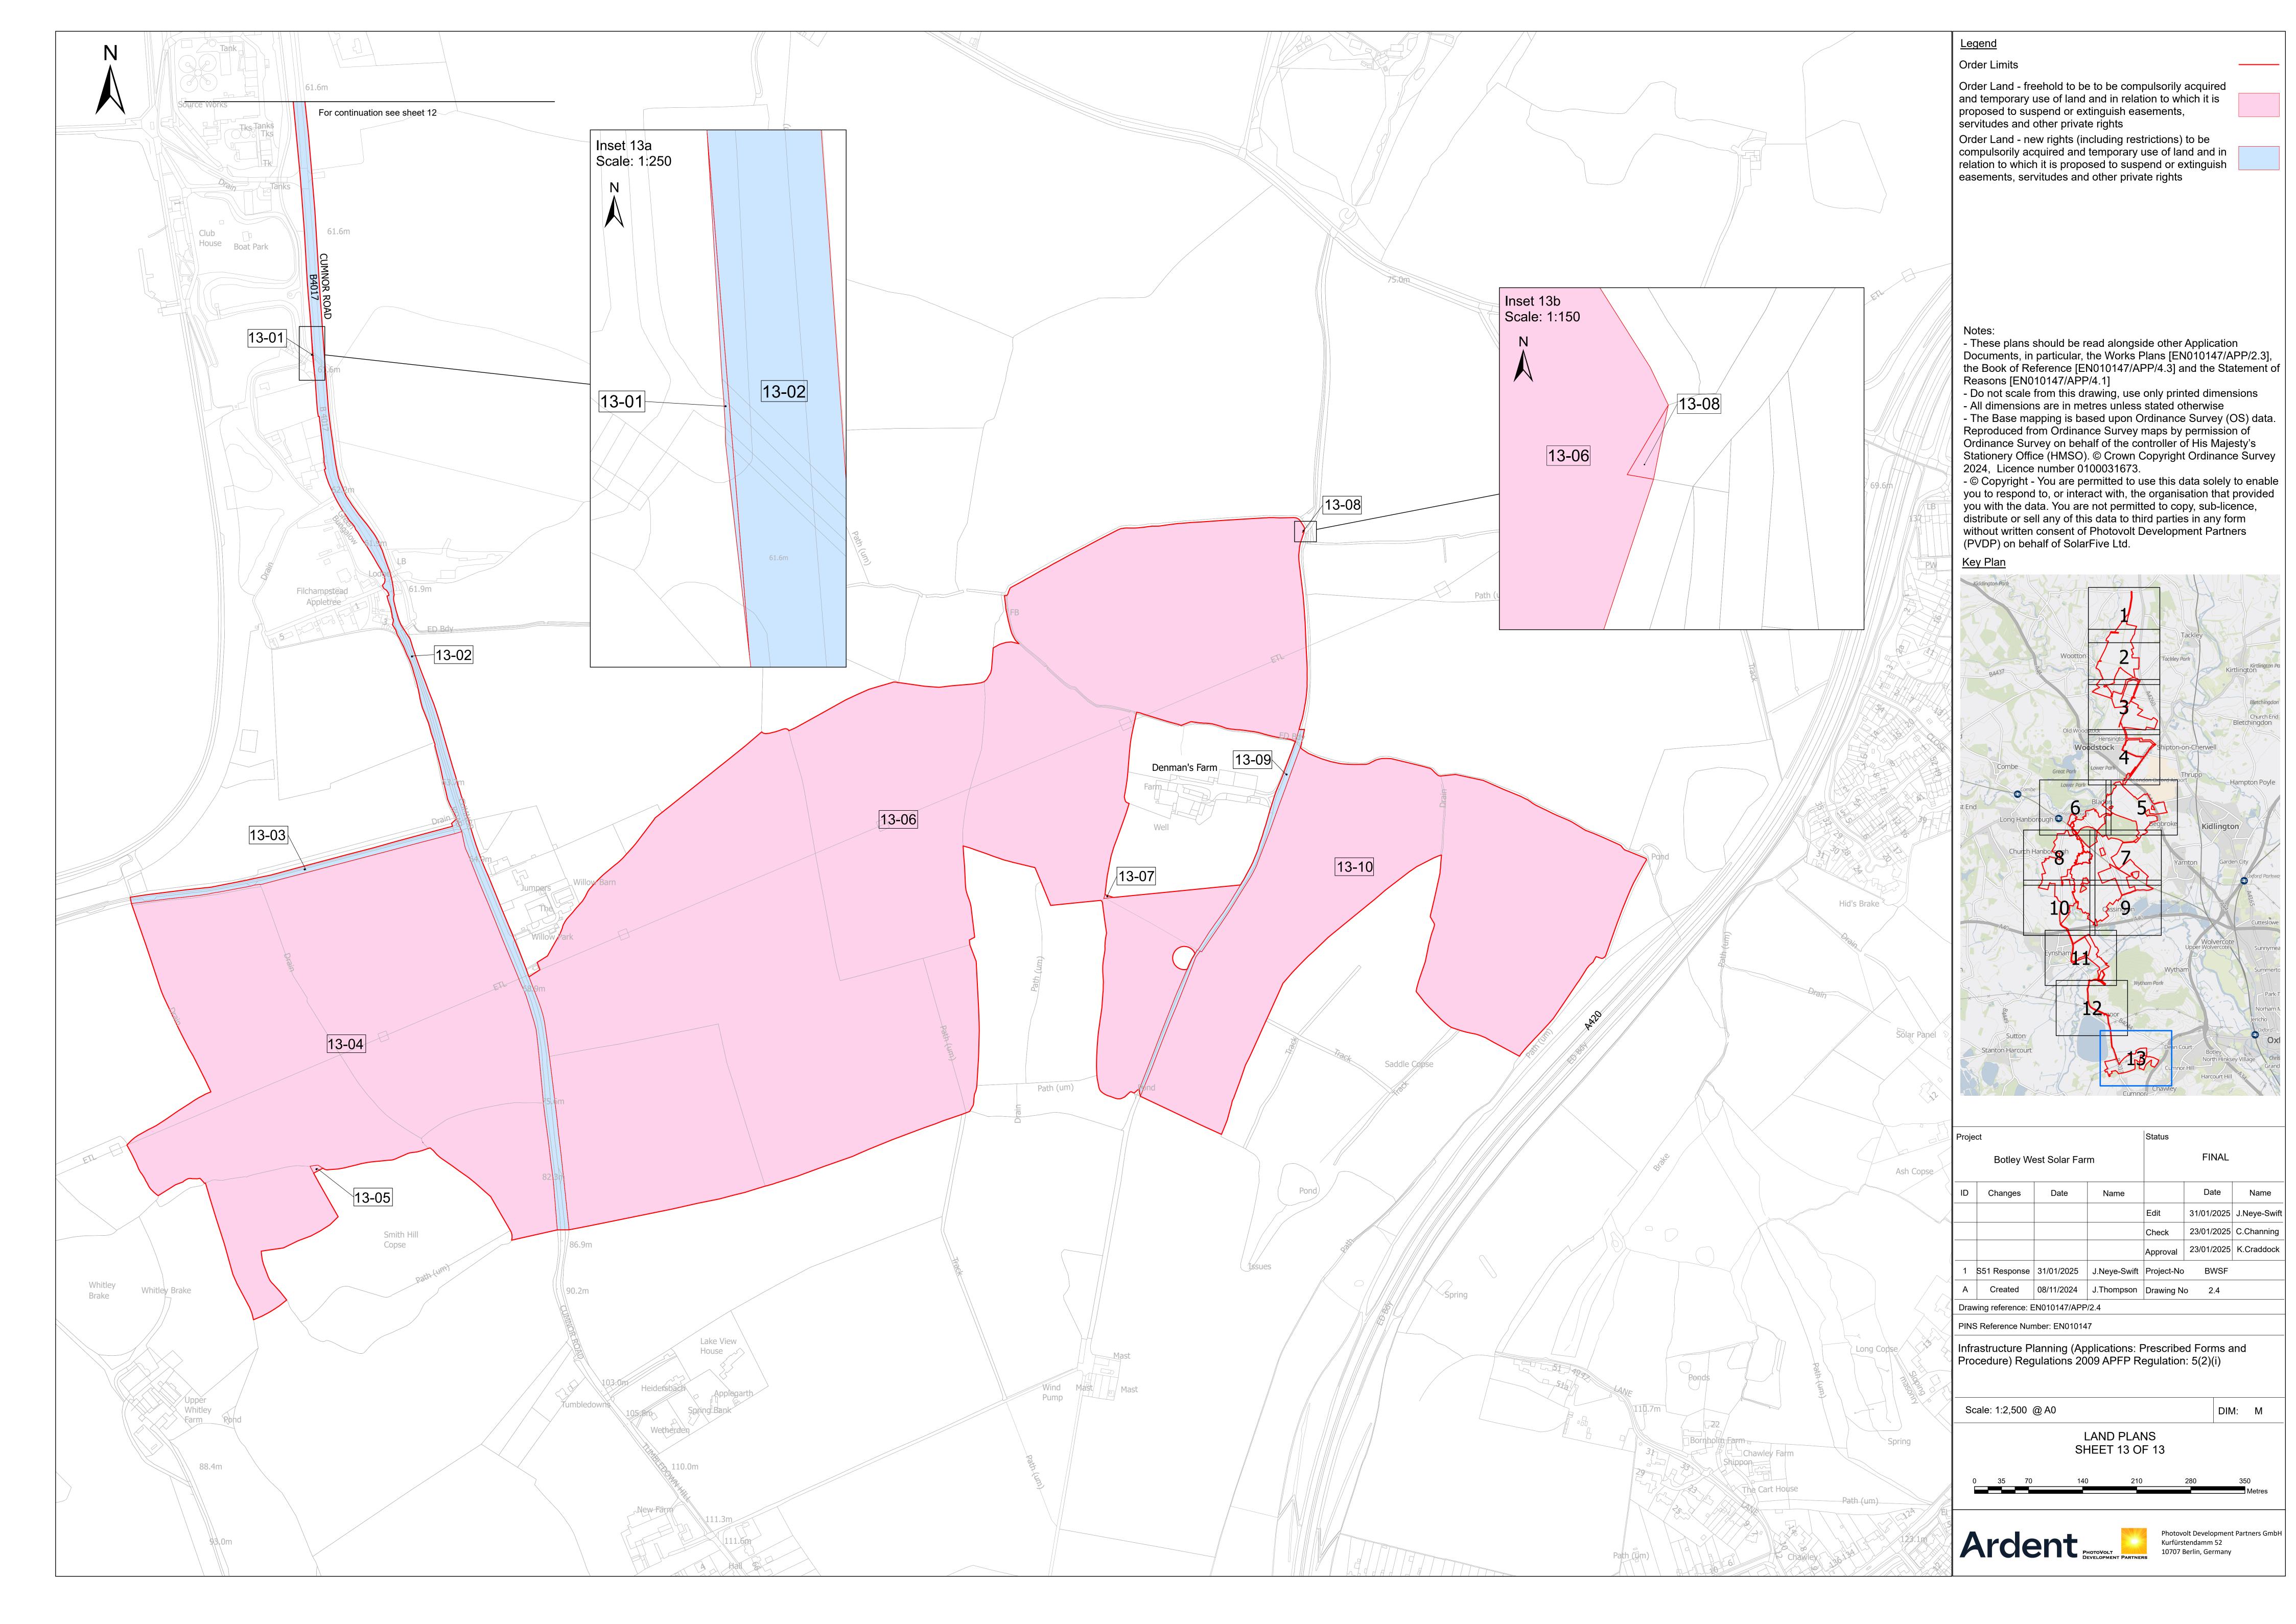

Order Land - new rights (including restrictions) to be compulsorily acquired and temporary use of land and in relation to which it is proposed to suspend or extinguish easements, servitudes and other private rights

Administrative Boundaries

- These plans should be read alongside other Application Documents, in particular, the Works Plans [EN010147/APP/2.3], the Book of Reference [EN010147/APP/4.3] and the Statement of Reasons [EN010147/APP/4.1]

Do not scale from this drawing, use only printed dimensions
All dimensions are in metres unless stated otherwise

- The Base mapping is based upon Ordinance Survey (OS) data.
Reproduced from Ordinance Survey maps by permission of Ordinance Survey on behalf of the controller of His Majesty's Stationery Office (HMSO). © Crown Copyright Ordinance Survey 2024, Licence number 0100031673. - © Copyright - You are permitted to use this data solely to enable

you to respond to, or interact with, the organisation that provided you with the data. You are not permitted to copy, sub-licence, distribute or sell any of this data to third parties in any form without written consent of Photovolt Development Partners (PVDP) on behalf of SolarFive Ltd.

Drawing reference: EN010147/APP/2.4

PINS Reference Number: EN010147

Infrastructure Planning (Applications: Prescribed Forms and Procedure) Regulations 2009 APFP Regulation: 5(2)(i)

LAND PLANS SHEET 12 OF 13