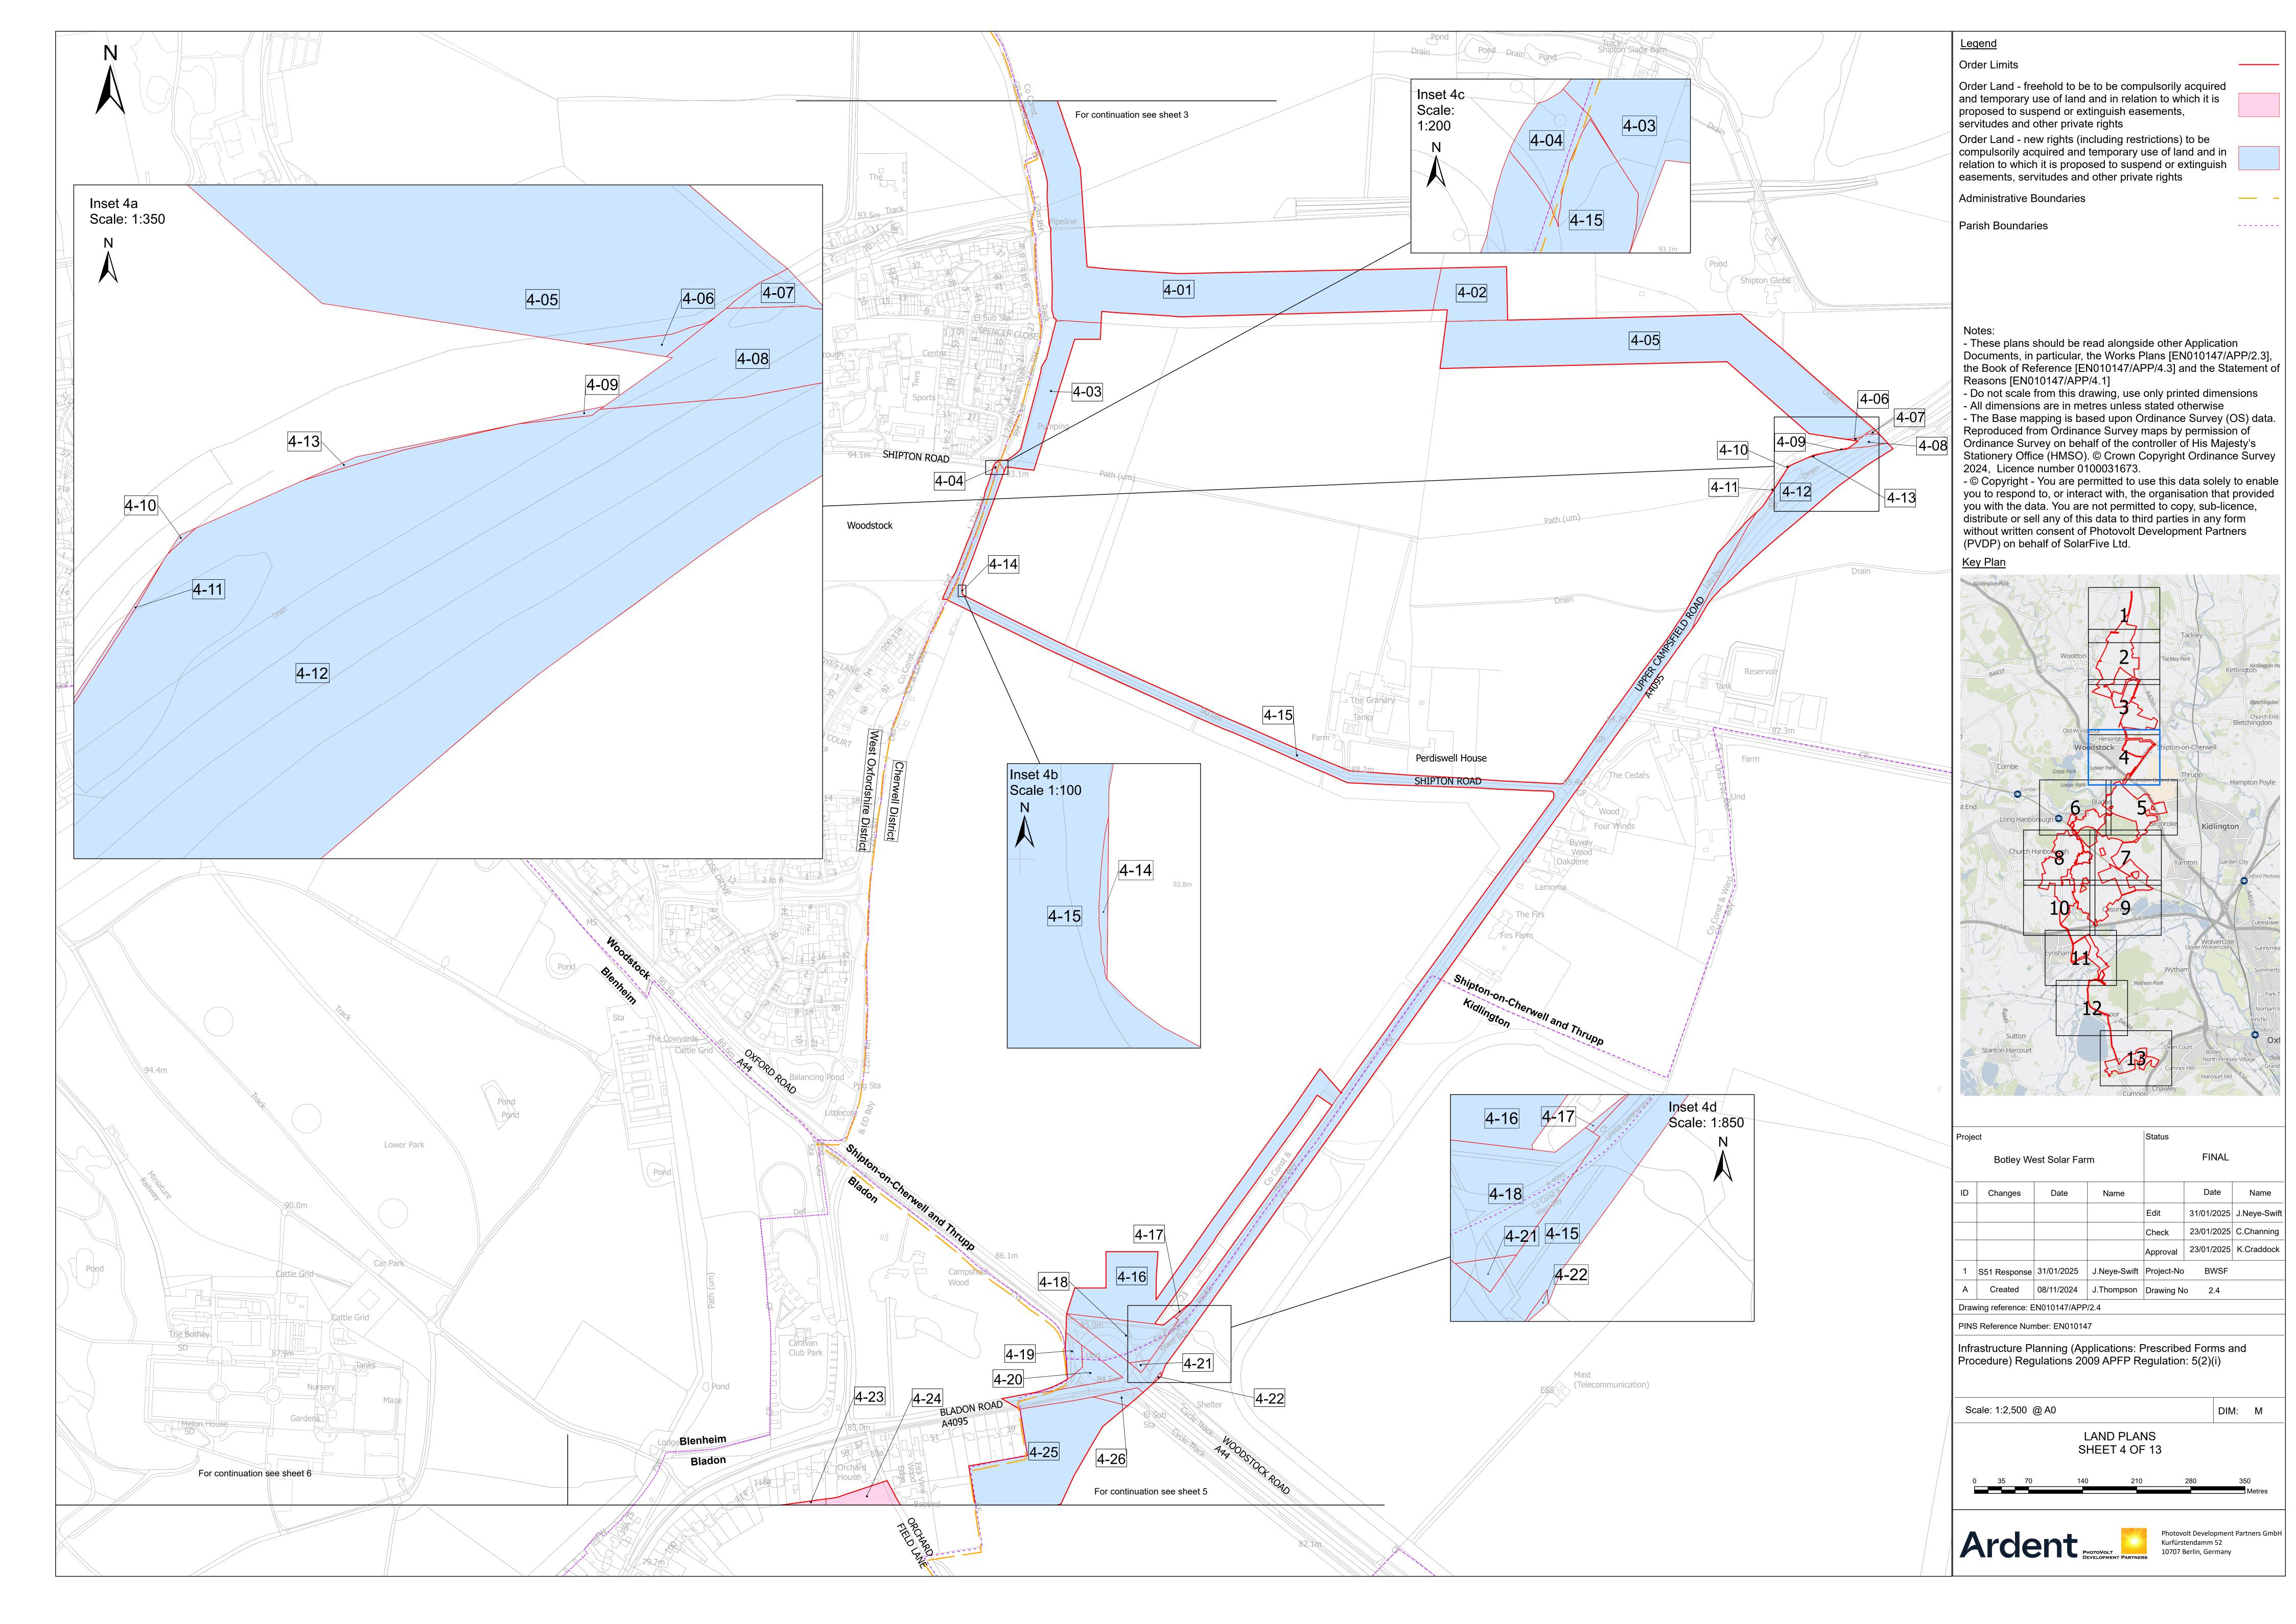

Administrative Boundaries

- These plans should be read alongside other Application Documents, in particular, the Works Plans [EN010147/APP/2.3], the Book of Reference [EN010147/APP/4.3] and the Statement of Reasons [EN010147/APP/4.1]

Do not scale from this drawing, use only printed dimensions
All dimensions are in metres unless stated otherwise

- The Base mapping is based upon Ordinance Survey (OS) data.
Reproduced from Ordinance Survey maps by permission of Ordinance Survey on behalf of the controller of His Majesty's Stationery Office (HMSO). © Crown Copyright Ordinance Survey 2024, Licence number 0100031673. - © Copyright - You are permitted to use this data solely to enable

you to respond to, or interact with, the organisation that provided you with the data. You are not permitted to copy, sub-licence, distribute or sell any of this data to third parties in any form without written consent of Photovolt Development Partners (PVDP) on behalf of SolarFive Ltd.

Drawing reference: EN010147/APP/2.4

PINS Reference Number: EN010147

Infrastructure Planning (Applications: Prescribed Forms and Procedure) Regulations 2009 APFP Regulation: 5(2)(i)

LAND PLANS SHEET 12 OF 13